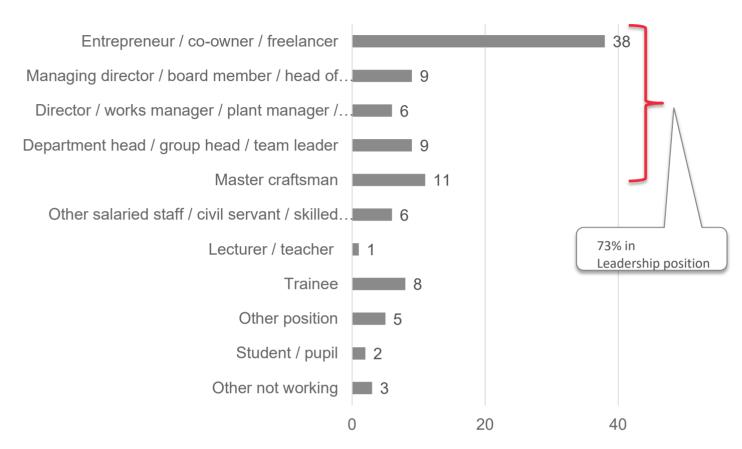

# **Show report**

2024







Visitor: 6013

Exhibitor: 228

Net exhibition area in sqm: 8431



# Visitor survey

## Visitor survey – Germany/ International\* & Federal State





<sup>\*</sup>registration information







## Visitor survey – Federal state TOP 3





### Visitor survey – Interest in the offer\*





<sup>\*</sup>Multiple choice



### Visitor survey – Position in company





# >

# Visitor survey – General assesment and Intention of recommendation















## Visitor survey – Decision making authority





<sup>\*</sup>Other up to 100% student/ pupil and other not working



## **Exhibitor survey**

## Exhibitor survey – Business success assesment