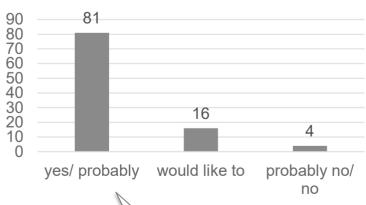

# **Show report**

2024







Visitor: 6013

Exhibitor: 228

Net exhibition area in sqm: 8431



# Visitor survey

## Visitor survey – Germany/ International\* & Federal State





<sup>\*</sup>registration information







## Visitor survey – Federal state TOP 3





### Visitor survey – Interest in the offer\*





<sup>\*</sup>Multiple choice



### Visitor survey – Position in company





# >

# Visitor survey – General assesment and Intention of recommendation















## Visitor survey – Decision making authority





<sup>\*</sup>Other up to 100% student/ pupil and other not working



## **Exhibitor survey**

## Exhibitor survey – Business success assesment