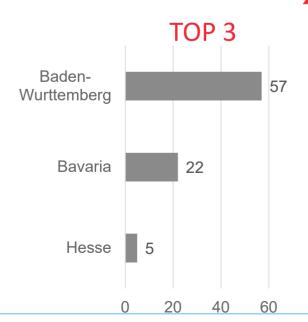

# **Show report**

2024







Visitor: 6013

Exhibitor: 228

Net exhibition area in sqm: 8431



# Visitor survey

## Visitor survey – Germany/ International\* & Federal State





<sup>\*</sup>registration information







## Visitor survey – Federal state TOP 3





### Visitor survey – Interest in the offer\*





<sup>\*</sup>Multiple choice



### Visitor survey – Position in company





# >

# Visitor survey – General assesment and Intention of recommendation















## Visitor survey – Decision making authority





<sup>\*</sup>Other up to 100% student/ pupil and other not working



## **Exhibitor survey**

## Exhibitor survey – Business success assesment