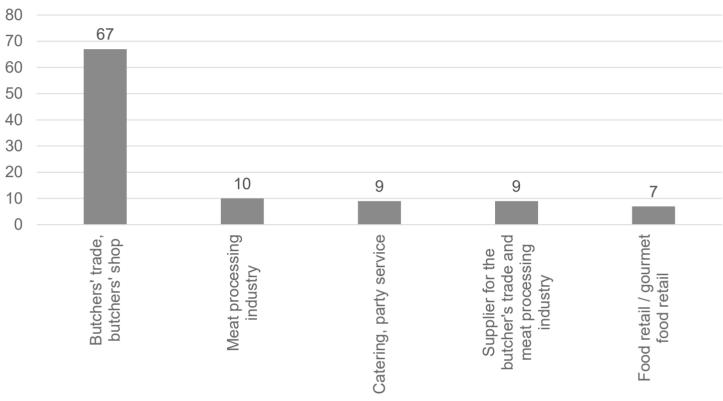

# **Show report**

2024







Visitor: 6013

Exhibitor: 228

Net exhibition area in sqm: 8431



# Visitor survey

## Visitor survey – Germany/ International\* & Federal State





<sup>\*</sup>registration information







## Visitor survey – Federal state TOP 3





### Visitor survey – Interest in the offer\*





<sup>\*</sup>Multiple choice



### Visitor survey – Position in company





# >

# Visitor survey – General assesment and Intention of recommendation















## Visitor survey – Decision making authority





<sup>\*</sup>Other up to 100% student/ pupil and other not working



## **Exhibitor survey**

## Exhibitor survey – Business success assesment