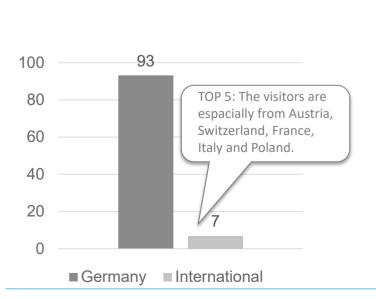

## Visitor survey – Germany/ International\* & Federal State

<sup>\*</sup>registration information