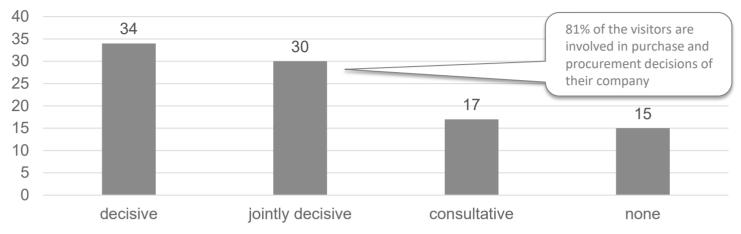

## Visitor survey – Decision making authority

<sup>\*</sup>Other up to 100% student/ pupil and other not working