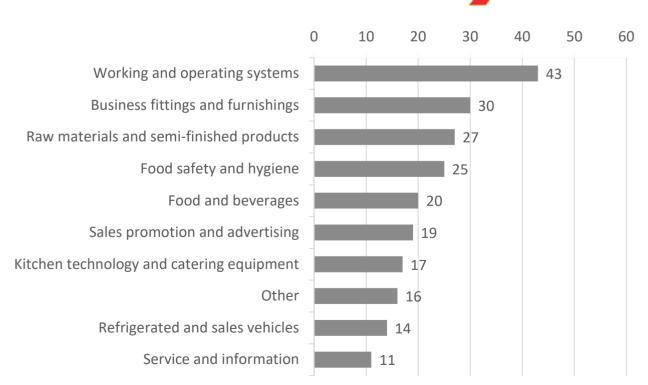

# **Show report**

2024







Visitor: 6013

Exhibitor: 228

Net exhibition area in sqm: 8431



# Visitor survey

## Visitor survey – Germany/ International\* & Federal State





<sup>\*</sup>registration information







## Visitor survey – Federal state TOP 3





### Visitor survey – Interest in the offer\*





<sup>\*</sup>Multiple choice



### Visitor survey – Position in company





# >

# Visitor survey – General assesment and Intention of recommendation















## Visitor survey – Decision making authority





<sup>\*</sup>Other up to 100% student/ pupil and other not working



## **Exhibitor survey**

## Exhibitor survey – Business success assesment