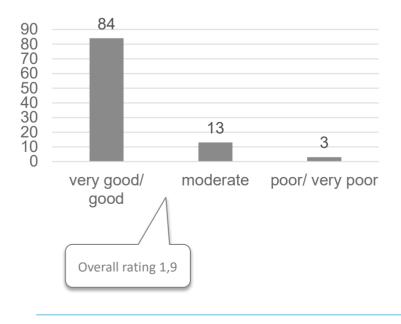

# **Show report**

2024







Visitor: 6013

Exhibitor: 228

Net exhibition area in sqm: 8431



# Visitor survey

## Visitor survey – Germany/ International\* & Federal State





<sup>\*</sup>registration information







## Visitor survey – Federal state TOP 3





### Visitor survey – Interest in the offer\*





<sup>\*</sup>Multiple choice



### Visitor survey – Position in company





# >

# Visitor survey – General assesment and Intention of recommendation















## Visitor survey – Decision making authority





<sup>\*</sup>Other up to 100% student/ pupil and other not working



## **Exhibitor survey**

## Exhibitor survey – Business success assesment