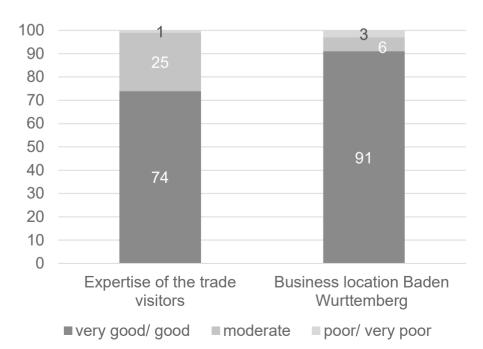

# **Show report**

2024







Visitor: 6013

Exhibitor: 228

Net exhibition area in sqm: 8431



# Visitor survey

## Visitor survey – Germany/ International\* & Federal State





<sup>\*</sup>registration information







## Visitor survey – Federal state TOP 3





### Visitor survey – Interest in the offer\*





<sup>\*</sup>Multiple choice



### Visitor survey – Position in company





# >

# Visitor survey – General assesment and Intention of recommendation















## Visitor survey – Decision making authority





<sup>\*</sup>Other up to 100% student/ pupil and other not working



## **Exhibitor survey**

## Exhibitor survey – Business success assesment