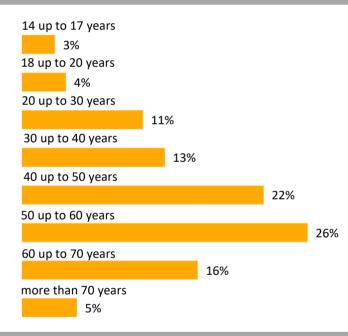

### Visitor survey – age of the visitors

.....

|  |  | The average age of the TC Leipzig Visitor is <b>47</b> years. |
|--|--|---------------------------------------------------------------|
|--|--|---------------------------------------------------------------|