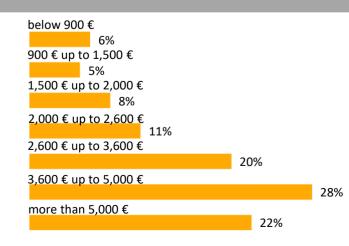

#### Visitor survey – duration of stay

The average net household income of the TC visitors is **3,627 €.** 