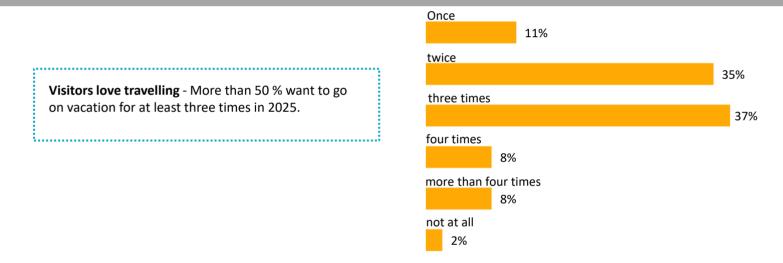

age of the visitors

.....

|  |  | The average age of the TC Leipzig Visitor is <b>47</b> years. |
|--|--|---------------------------------------------------------------|
|--|--|---------------------------------------------------------------|



#### Visitor survey – duration of stay

The average net household income of the TC visitors is **3,627 €.** 





### Visitor survey – interest in the offer

|                   |         | 50             |             |             |
|-------------------|---------|----------------|-------------|-------------|
| Caravan / Camping | Tourism | Bike & Outdoor | Ship Cruise | GenussReise |
| 62 %              | 39 %    | 18 %           | 8 %         | 6 %         |

\*Mehrfachnennungen

### Visitor survey - frequency of holiday (at least five days)



### Visitor survey - Destination



|                                                                                                              |                |           | S                       |  |  |  |  |
|--------------------------------------------------------------------------------------------------------------|----------------|-----------|-------------------------|--|--|--|--|
| Visitor survey – duration of stay                                                                            |                |           |                         |  |  |  |  |
| <b>The offers invites to stay long</b> – visitors spend <b>4,1</b><br><b>hours</b> on average at TC Leipzig. |                |           |                         |  |  |  |  |
| Visitor survey – general assessment