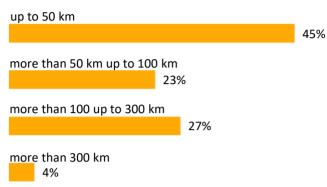

### Visitor survey - Destination

|                                                                                                              |                |           | S                       |  |  |  |  |
|--------------------------------------------------------------------------------------------------------------|----------------|-----------|-------------------------|--|--|--|--|
| Visitor survey – duration of stay                                                                            |                |           |                         |  |  |  |  |
| <b>The offers invites to stay long</b> – visitors spend <b>4,1</b><br><b>hours</b> on average at TC Leipzig. |                |           |                         |  |  |  |  |
| Visitor survey – general assessment                                                                          |                |           |                         |  |  |  |  |
| <b>Happy faces</b> – the visitors assess TC Leipzig with an overall grade of <b>1,8.</b>                     | Sehr gut / gut | Mittel Sc | chlecht / sehr schlecht |  |  |  |  |
|                                                                                                              | 91 %           | 8 %       | 1%                      |  |  |  |  |
| Visitor survey – intention to recommend TC to others                                                         |                |           |                         |  |  |  |  |
| <b>85 %</b> would recommend the trade fair to their relatives and friends.                                   |                |           | 71                      |  |  |  |  |
|                                                                                                              | Sure!          | Maybe     | No!                     |  |  |  |  |