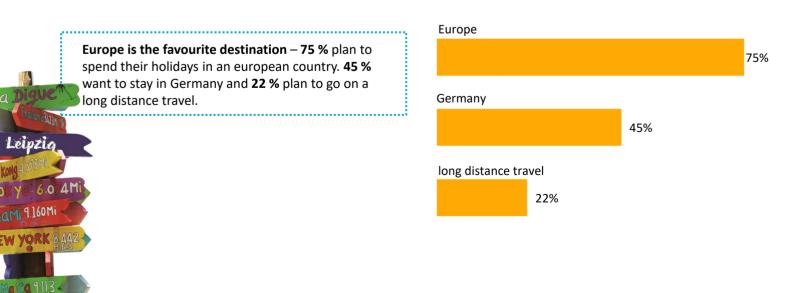

### Visitor survey - Destination

|                                                                                                              |                |           | S                       |  |  |  |  |
|--------------------------------------------------------------------------------------------------------------|----------------|-----------|-------------------------|--|--|--|--|
| Visitor survey – duration of stay                                                                            |                |           |                         |  |  |  |  |
| <b>The offers invites to stay long</b> – visitors spend <b>4,1</b><br><b>hours</b> on average at TC Leipzig. |                |           |                         |  |  |  |  |
| Visitor survey – general assessment                                                                          |                |           |                         |  |  |  |  |
| <b>Happy faces</b> – the visitors assess TC Leipzig with an overall grade of <b>1,8.</b>                     | Sehr gut / gut | Mittel Sc | chlecht / sehr schlecht |  |  |  |  |
|                                                                                                              | 91 %           | 8 %       | 1%                      |  |  |  |  |
| Visitor survey – intention to recommend TC to others                                                         |                |           |                         |  |  |  |  |
| <b>85 %</b> would recommend the trade fair to their relatives and friends.                                   |                |           | 71                      |  |  |  |  |
|                                                                                                              | Sure!          | Maybe     | No!                     |  |  |  |  |