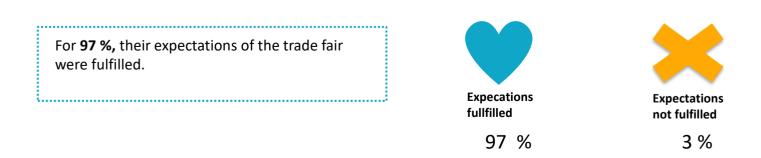

## Visitor survey – fulfillment of expectations

85 %

14 %

1%

TC Leipzig 2024