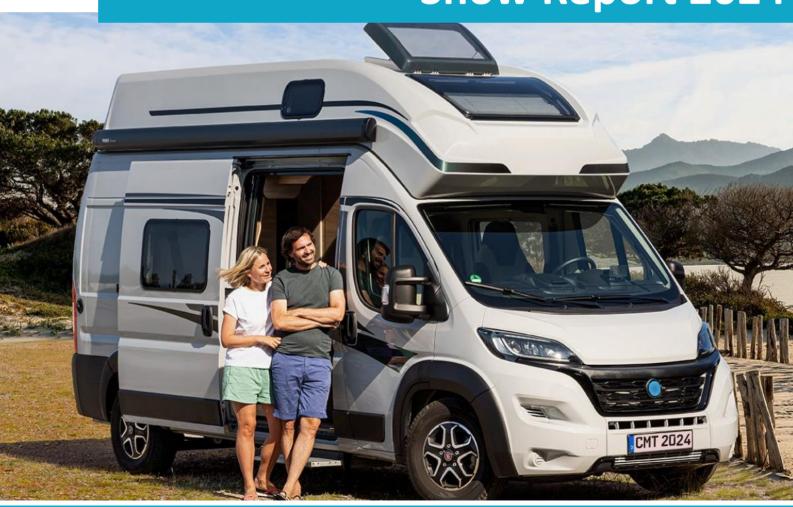

# Show Report 2024





#### 56,900 visitors at TC Leipzig 2024





### Visitor survey – age of the visitors

.....

|  |  | The average age of the TC Leipzig Visitor is <b>47</b> years. |
|--|--|---------------------------------------------------------------|
|--|--|---------------------------------------------------------------|



#### Visitor survey – duration of stay

The average net household income of the TC visitors is **3,627 €.** 





### Visitor survey – interest in the offer

|                   |         | 50             |             |             |
|-------------------|---------|----------------|-------------|-------------|
| Caravan / Camping | Tourism | Bike & Outdoor | Ship Cruise | GenussReise |
| 62 %              | 39 %    | 18 %           | 8 %         | 6 %         |

\*Mehrfachnennun