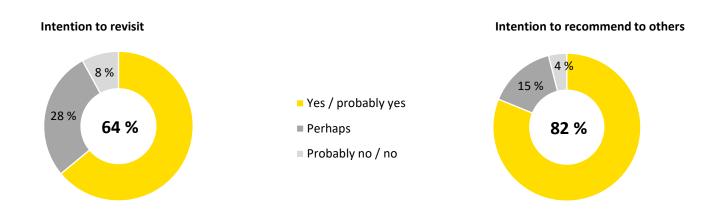

#### Visitor survey – Intention to revisit and recommendation VISION to others

<sup>\*</sup> Multiple choice