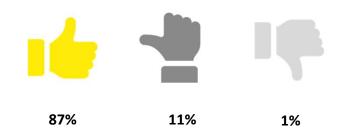

#### Visitor survey – Intention to revisit and recommendation VISION to others

<sup>\*</sup> Multiple choice