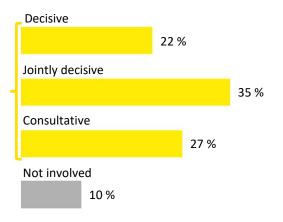

### Visitor survey – Decision making authority\*

84% of VISION visitors are involved in purchasing and procurement decisions.