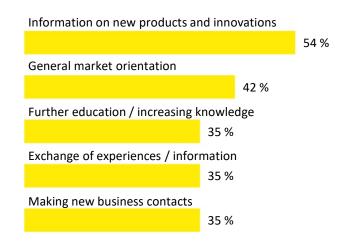

#### Visitor survey – TOP 5 Objectives for visiting VISION 2024\*

In addition to information about new products and innovations, visitors want to get a general overview of the market.

\* Multiple choice