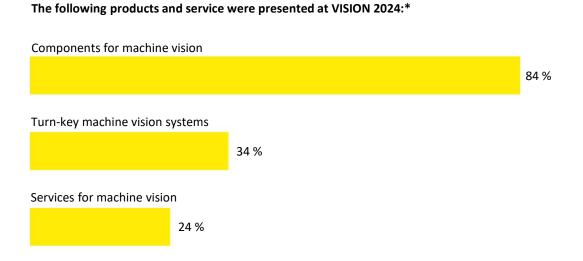

### Visitor survey – Interest in the offer\*

VISION Visitors are mainly interested in components for machine vision. In addition, almost half are interested in turn-key machine vision systems.

\* Multiple choice