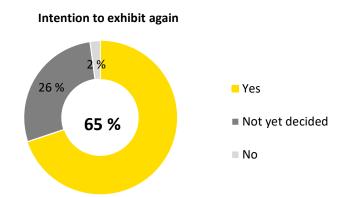

#### Exhibitor survey – Intention to recommend VISION & Intention to exhibit again