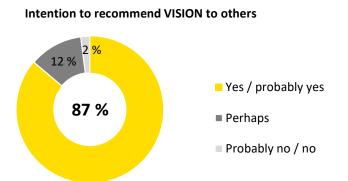

#### Visitor survey – Intention to revisit and recommendation VISION to others

<sup>\*</sup> Multiple choice