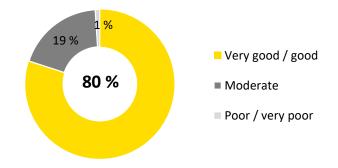

#### Visitor survey – General assessment

Visitors gave VISION an overall score of 1.9.