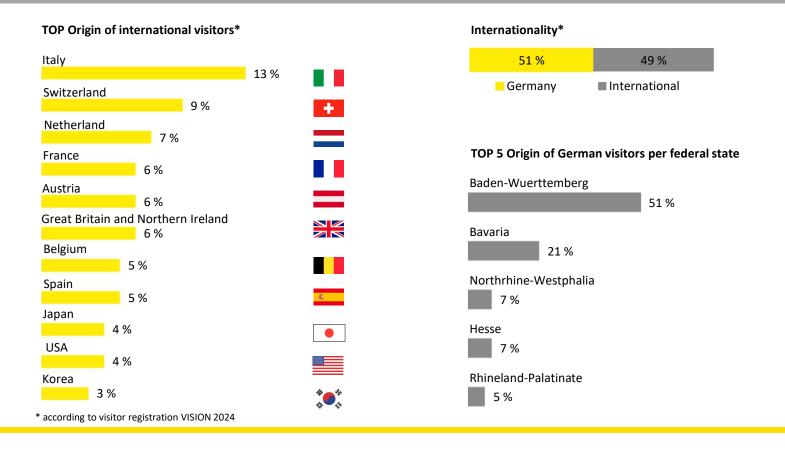

## Exhibition analysis 2024





Germany

■ International

#### **Statistics**



<sup>\*</sup> without visitors to the parallel events Motek, hy-fcell, Quantum Effects, IN.STAND.

#### Origin of Visitors\*







# Visitor survey





#### Visitor survey – TOP 7 industry sectors\*

The majority of the VISION visitors came from the machine vision industry and Electronics / electrical engineering.



#### Visitor survey – General assessment

Visitors gave VISION an overall score of 1.9.



#### Visitor survey – Intention to revisit and recommendation VISION to others



<sup>\*</sup> Multiple choice



### Visitor survey – Interest in the offer\*

VISION Visitors are mainly interested in components for machine vision. In addition, almost half are interested in turn-key machine vision systems.



\* Multiple choice

### Visitor survey – Decision making authority\*

84% of VISION visitors are involved in purchasing and procurement decisions.



#### Visitor survey – TOP 5 Objectives for visiting