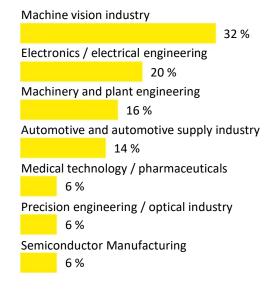

#### Visitor survey – TOP 7 industry sectors\*

The majority of the VISION visitors came from the machine vision industry and Electronics / electrical engineering.