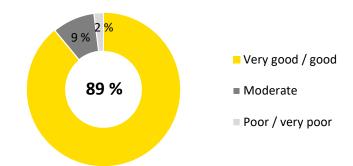

#### Exhibitor survey - Overall assessment

The overall assessment of the exhibiting companies is very good with an average score of 1.7.