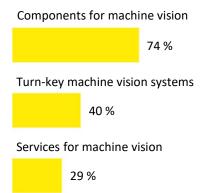

### Visitor survey – Interest in the offer\*

VISION Visitors are mainly interested in components for machine vision. In addition, almost half are interested in turn-key machine vision systems.

\* Multiple choice